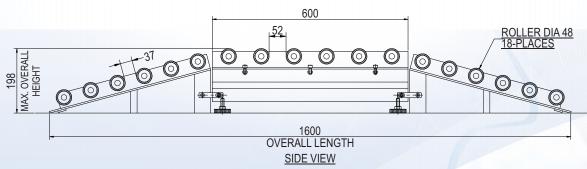

## RAMP & ROLLERS FOR PLATFORM SCALES

For ease of loading and unloading of carboy and drums filled with chemicals the platform scales are provided with ramps, rollers on the ramps on one side or both the sides and rollers on platform of the scale. Rollers available in M.S. Material with Zinc passivasion or S.S. 202 or S.S. 304 depending on the need.