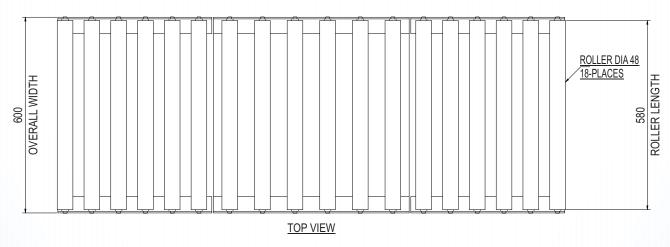

## RAMP & ROLLERS FOR PLATFORM SCALES

For ease of loading and unloading of carboy and drums filled with chemicals the platform scales are provided with ramps, rollers on the ramps on one side or both the sides and rollers on platform of the scale. Rollers available in M.S. Material with Zinc passivasion or S.S. 202 or S.S. 304 depending on the need.