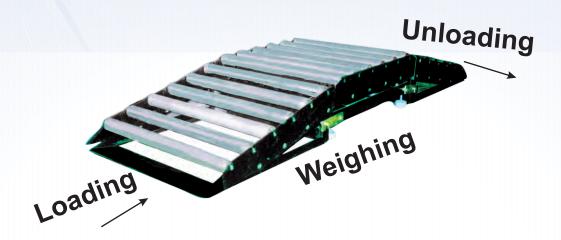

## RAMP & ROLLERS FOR PLATFORM SCALES

For ease of loading and unloading of carboy and drums filled with chemicals the platform scales are provided with ramps, rollers on the ramps on one side or both the sides and rollers on platform of the scale. Rollers available in M.S. Material with Zinc passivasion or S.S. 202 or S.S. 304 depending on the need.