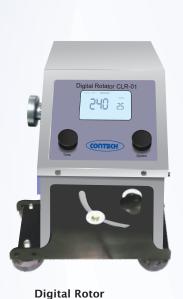

Rotor is provides with 2 different types of tube holders

Digital Rotator CLR-01

2nd option-with disc tube holder

## Features :

- Rotor is provided with 2 different types of tube holders.
- In 1st option rotor is supplied with rotisserie holder for tubes.
- In 2nd option rotor is supplied with disc holder for tubes & the disc angle can be set from 0-90degree.
- Different options of holding accessories.
- Speed & time adjustment.
- LCD with backlite displays time and speed.
- DC motor for reliable operation.
- > Designed for continuous or time based operation.

## **Specifications:**

- Tilt angle : 90degree
- Speed Range : 10-70rpm
- Timer : 1~1200min.
- Dimension (mm) : 195 (W) x 190 (L) x 260 (H)
- Weight
- Power supply : 100~250 V AC, 50/60 Hz, 40 Watt

: 8kg

<u>1st option-with rotisserie tube holder</u> Dimension (mm) : 205 (W) x 515 (L) x 280 (H)

<u>2nd option-with disc tube holder</u> Dimension (mm) : 195 (W) x 270 (L) x 360 (H)

301, Punit Indl. Premises, Turbhe Naka, Navi Mumbai - 400 705.
Tel. :+91 22 6139 3000 (100 lines)
Fax :+91 22 2761 8421
E-mail : info@contechindia.in / sales@contechindia.in
Website: www.contechindia.com