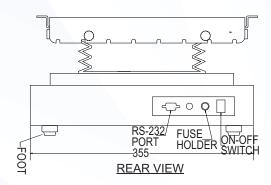

## **Specifications:**

Tilt angle : 9 degree
Maximum Load Capacity : 5kg
Speed Range : 10-70rpm
Time setting range : 1~1200min.

Dimension (mm)) : 355 (W) x 420 (L) x 190 (H)

▶ Weight : 10kg

Power supply : 100~250 V AC, 50/60 Hz,