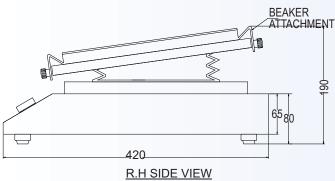

## **Specifications:**

Tilt angle : 9 degree
Maximum Load Capacity : 5kg
Speed Range : 10-70rpm
Time setting range : 1~1200min.

Dimension (mm)) : 355 (W) x 420 (L) x 190 (H)

▶ Weight : 10kg

Power supply : 100~250 V AC, 50/60 Hz,