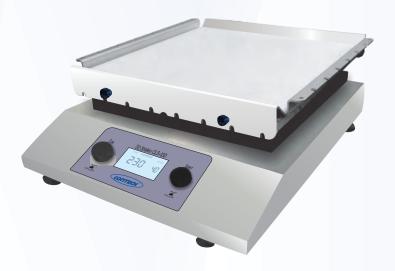

## 3D Shaker CLS-03D

## Features:

- Gentle three dimensional motion shaker.
- Speed & time adjustment.
- ▶ Backlite display for viewing speed & time.
- ▶ Platform options for different types of glasswears.
- Designed for continuous or time based operation.
- DC motor for reliable operation.

## **Specifications:**

Tilt angle : 9 degree
Maximum Load Capacity : 5kg
Speed Range : 10-70rpm
Time setting range : 1~1200min.

Dimension (mm)) : 355 (W) x 420 (L) x 190 (H)

▶ Weight : 10kg

Power supply : 100~250 V AC, 50/60 Hz,