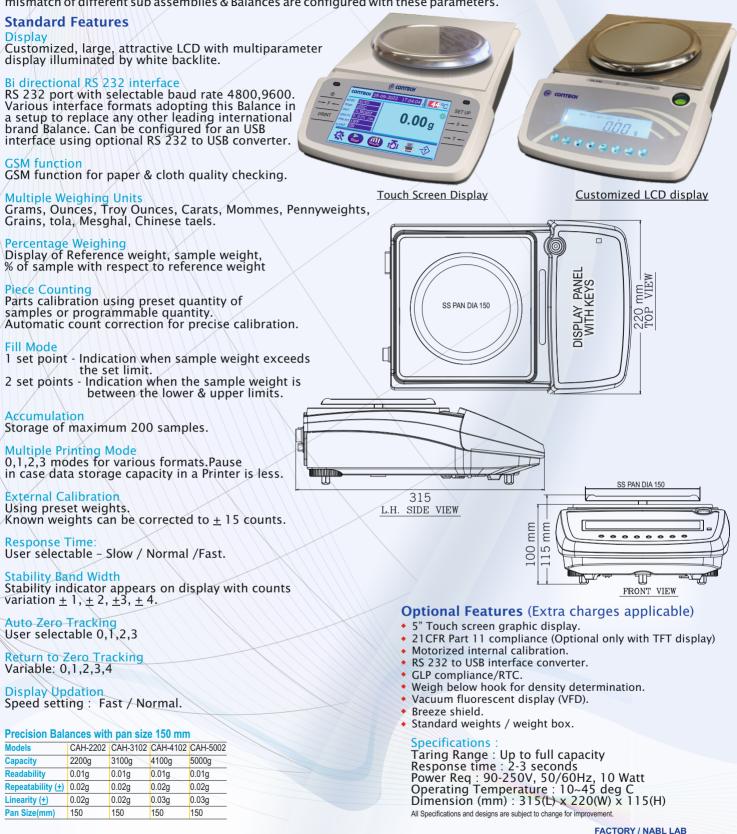

## **PRECISION BALANCES (CAH Series)** 0.01g to 5000g

CONTECH Precision Balances incorporate advanced Electro Magnetic Force Compensation (EMFC) technology for offering unmatched accuracy and reliability, coupled with unique ADC circuit with inbuilt temperature compensation to offer a very high stability up to a resolution of 6 million counts. All adjustment parameters are programmable to take care of any minor mismatch of different sub assemblies & Balances are configured with these parameters.