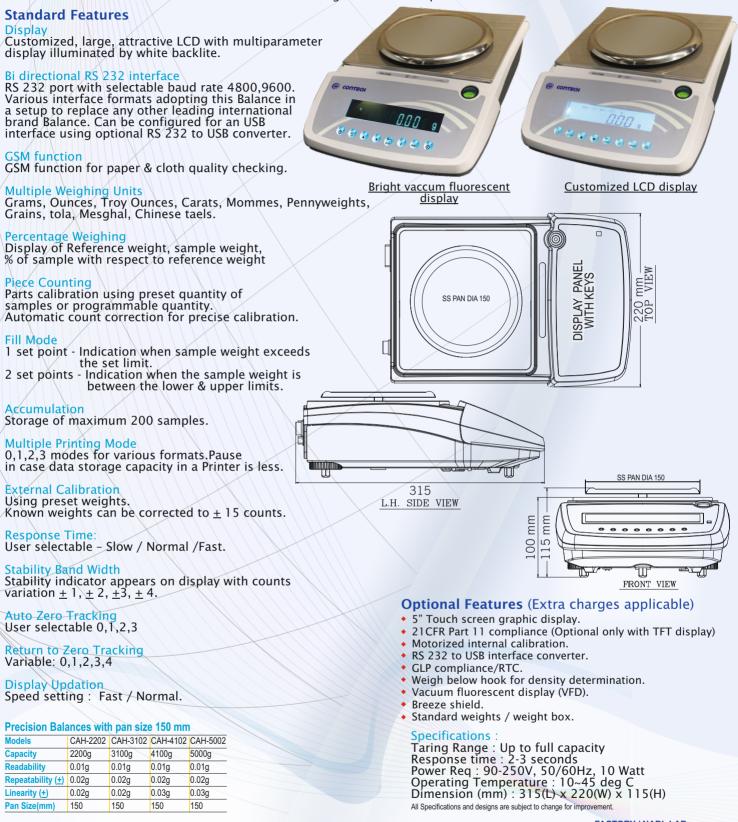

## **PRECISION BALANCES (CAH Series)** 0.01g to 5000g

CONTECH Precision Balances incorporate advanced Electro Magnetic Force Compensation (EMFC) technology for offering unmatched accuracy and reliability, coupled with unique ADC circuit with inbuilt temperature compensation to offer a very high stability up to a resolution of 6 million counts. All adjustment parameters are programmable to take care of any minor mismatch of different sub assemblies & Balances are configured with these parameters.