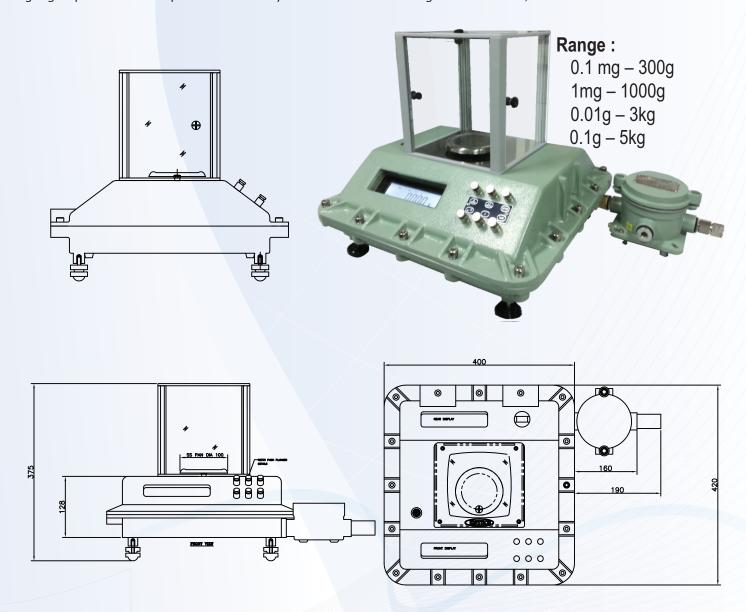

## FLAMEPROOF BALANCES

0.1 mg - 5 kg

**CONTECH** High Precision Balances incorporate advanced Electro Magnetic Force Compensation (EMFC) technology for offering unmatched accuracy and reliability, coupled with unique ADC circuit with inbuilt temperature compensation to offer a very high stability upto a resolution of 6 million counts. All adjustment parameters are programmable to take care of any minor mismatch of different sub assemblies & Balances are configured with these parameters.

Advanced EMFC Transducer

Flameproof cum weather proof enclosure with glass window, push button, rotary switch in cast aluminium construction in compliance with requirements in respect of flameproofness and temperature class suitable for use in Zone 1 & Zone 2 and gas groups IIA & IIB atmospheres. Certified by Central Institute of Mining & Fuel Research, Govt. of India.

## Specifications:

Taring Range: Up to full capacity Response time: 3-5 seconds

Power Req : 90-250V, 50/60Hz, 10 Watt Operating Temperature : 10 to 45 deg C

All Specifications and designs are subject to change for improvement