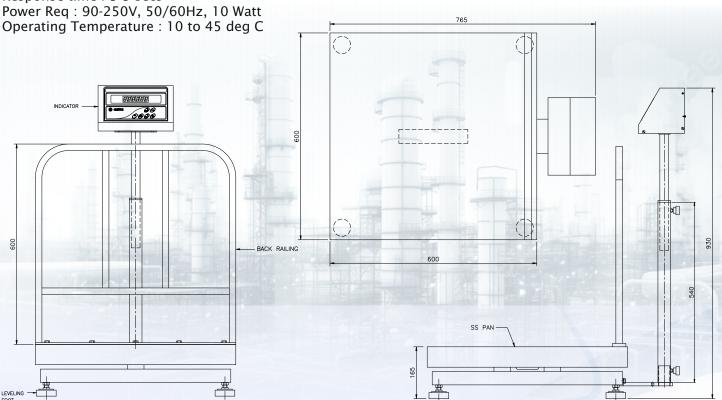

## **Specifications:**

| Models             | CP-200K20 |
|--------------------|-----------|
| Capacity           | 200kg     |
| Readability        | 20g       |
| Platform Sizes(mm) | 600x600   |

Taring Range: Up to full capacity

Response time: 3-5 secs

Power Req: 90-250V, 50/60Hz, 10 Watt

All Specifications and designs are subject to change for improvement.

301, Punit Indl. Premises, Turbhe Naka, Navi Mumbai - 400 705.

**Tel.**: +91 22 6139 3000 (100 lines) E-mail: sales@contechindia.in Website: www.contechindia.com