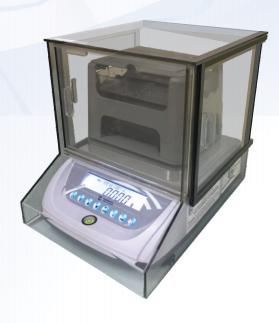

## **GOLD PURITY CHECKING BALANCE**

## **Features**

- Measurement based on Archimedes' principle incorporating High Precision electronic weighing scale.
- Accurate, Reliable and non destructive testing method.
- Provision to enter water temperature for temperature compensation of density value.
- Display of gold purity in % as well as karat.
- Gold purity checking in gold-copper-silver, gold-silver, gold-copper alloys.
- Can be used to check other precious metals like platinum, palladium etc. by using mixture proportion function.
- RS-232 interface for printer / computer connection.
- Spacious tank for big ornaments, special design of tank to reduce buoyancy error.
- Hollow ornaments, ornaments inlaid with stones cannot be checked.