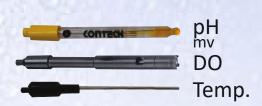

## pH / Dissolved Oxygen Meter - CpHDO

pH,mv,mg/L,ppm,%,°C

## **Features**

- pH , mV, DO, Temperature modes.
- Dissolved oxygen electrode with the salinity measurement feature to achieve automatic salinity & temperature compensation.
- Automatic air pressure correction with the help of air pressure sensor.
- Polarographic type DO electrode offers short polarization time, quick response and precise measurements.
- Automatic or Manual temperature Compensation.
- 3 point pH calibration.
- Buffers selectable from 1.68pH, 4.00pH, 4.01pH, 6.86pH, 7.00pH, 9.18pH, 9.20pH. 10.01pH and 12.45pH
- Automatic buffer recognition.
- Bi directional RS232 interface. Baud rate selectable from 1200,2400,4800 and 9600.
- Single and continuous print out of measuring parameters.
- Multiple Printout types. Combinations selectable from Sr. No., pH, mV, DO, date, time and temperature.
- Real Time Clock.
- Calibration report as per GLP requirements.
- Electrode Slope and mV offset display.
- LCD display with Backlight.
- Memory storage of 100 measurements.
- Data logging facility up to 500 results. Data logging interval selectable from 5S, 10S, 20S, 30S, 1M, 2M and 5M.
- Temperature calibration with respect to solution of known temperature.