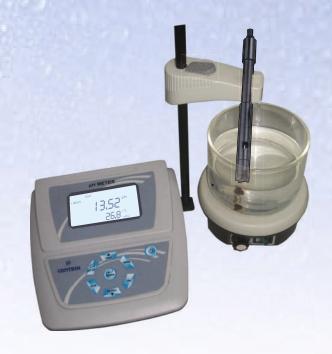

## pH / Dissolved Oxygen Meter - CpHDO

pH,mv,mg/L,ppm,%,°C

pH Electrode : pH combination electrode-EpHG07 Temperature Electrode: Temperature sensor electrode- ETS01

DO Electrode : DO electrode-EDO01 Standard Accessories : Magnetic Stirrer MS-01

Meter Weight : 700 g

Power : 9V/ 500 mA External adaptor

Operating Temperature : 15~45°C

Meter Dimensions (mm): 165 (L) x 190 (D) x 60 (H)

Meter Weight

**Optional Accessories** : Magnetic Stirrer MS-01,

Battery backup unit BBEC-01 Calibration Standards