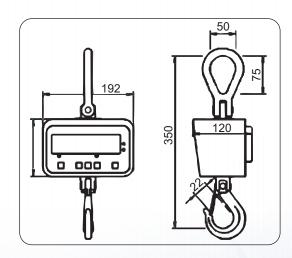

## **Common Specifications:**

| MODELS      | CAPACITY | ACCURACY | NET WT. |
|-------------|----------|----------|---------|
| CCS-500K100 | 500Kg    | 100g     | 4.2     |
| CCS-1T200   | 1000Kg   | 200g     | 4.2     |

Taring Range: Up to full capacity

Response time: 5 seconds

Power Req: 90-250V, 50/60Hz, 10 Watt Operating Temperature: 10 to 45 deg C

All Specifications and designs are subject to change for improvement.