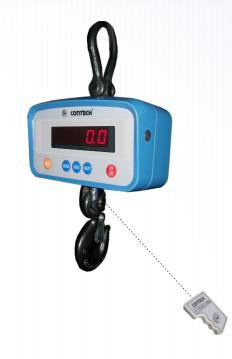

## **STANDARD CRANE SCALES (CCS)**

## Features:

- Rugged aluminum diecast enclosure.
- 25 mm height LED display
- Maximum safety overload 200%.
- Inbuilt sealed maintenance free re-chargeable battery and battery charger (Optional)
- RF keyboard, operating distance 20mtr. (optional)
- RS-232 Interface (Optional)
- Multiple print options with Sr. No, Date, Time & Weight in horizontal / vertical mode.
- · Date & Time entry facility.
- · Multiple weighing units.
- Storage of weights in memory upto 100 samples.
- Power saving by switching off the display.
- Automatic zero tracking.
- · Software linearity correction.
- · Display hold facility.
- · Gross & Net Weight function.