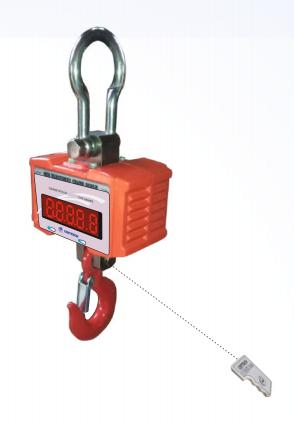

## **CRANE SCALES**

2kg to 60kg

(60Kg)

## **STANDARD CRANE SCALES (CCS)**

## Features:

- Poly carbonate extremely robust, light weight impact resistant enclosure.
- 25 mm height LED display
- Maximum safety overload 200%.
- Inbuilt sealed maintenance free re-chargeable battery & Battery charger.
- RF Keyboard (Optional).
- RS -232 Interface.