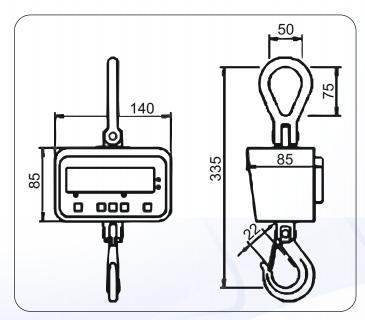

## **Common Specifications:**

| MODE  | MODELS CAPACITY ACCURACY |      | DIMENSION |     |    |    |    | NET WT. |      |
|-------|--------------------------|------|-----------|-----|----|----|----|---------|------|
|       |                          |      |           | Н   | Α  | В  | С  | D       | (Kg) |
| CCS-6 | 60K10                    | 60Kg | 2Kg       | 335 | 50 | 75 | 22 | 600     | 4.2  |

\* Dimensions and net weight vary with different overload capacity.

Taring Range: Up to full capacity Response time: 5 seconds

Power Req: 90-250V, 50/60Hz, 10 Watt Operating Temperature: 10 to 45 deg C

All Specifications and designs are subject to change for improvement.