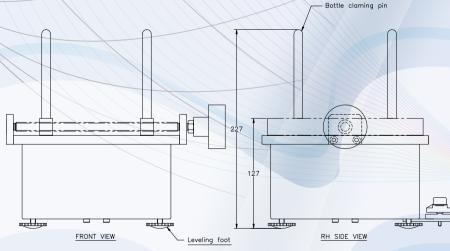

## Features :

- Operates on electrical power/battery.
- RS232 serial interface for computer connection.
- Capacity: 0~20Kgcm / 5 N-m
- ✓ Units : Kg-cm/N-m
- Bottle diameter : upto 200mm
- Accuracy : <u>+</u> 1%
- Over load safety.
- Peak hold function.
- Backlite LCD display.
- Calibration facility (Optional).
- Storage facility for 100 data.