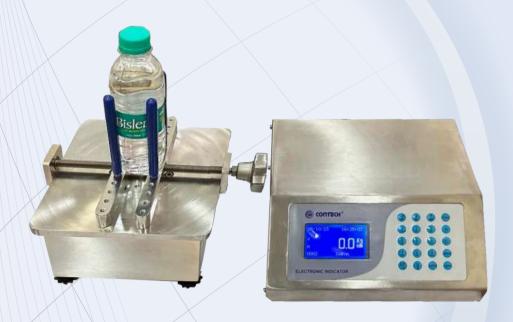

## **BOTTLE CAP TORQUE TESTER (CBT-20K100)**

Contech bottle torque tester is used for measuring the torque required to open the cap of bottles.

## Features :

- Operates on electrical power/battery.
- RS232 serial interface for computer connection.
- Capacity: 0~20Kgcm / 5 N-m
- ✓ Units : Kg-cm/N-m
- Bottle diameter : upto 200mm
- Accuracy : <u>+</u> 1%
- Over load safety.
- Peak hold function.
- Backlite LCD display.
- Calibration facility (Optional).
- Storage facility for 100 data.