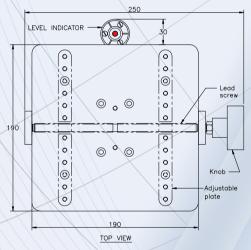

## Features :

- Operates on electrical power/battery.
- RS232 serial interface for computer connection.
- Capacity: 0~20Kgcm / 5 N-m
- ✓ Units : Kg-cm/N-m
- Bottle diameter : upto 200mm
- Accuracy : <u>+</u> 1%
- Over load safety.
- Peak hold function.
- Backlite LCD display.
- Calibration facility (Optional).
- Storage facility for 100 data.