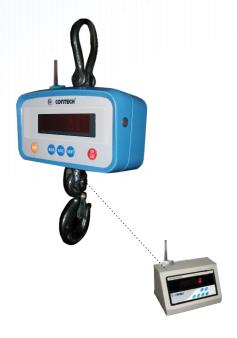

## CRANE SCALES with Wireless Indicator

## Features:

- Wireless transmission maximum operating distance between the Scale and Indicator is 50 mtr.
- All specifications are same as standard crane scales (CCS) except there is no display on the sale and there is no remote keyboard.
- Power indication LED on the scale.
- Battery & charger for the loadcell & transmitter inside the scale.
- · Weight display on the desktop indicator along with controls.
- RS-232 interface in the indicator (Optional).
- · Indicator with optional battery backup.
- · Date & time entry facility.
- Storage of weights in memory upto 100 samples.
- Display hold facility.