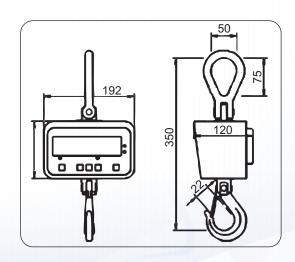

## **Common Specifications:**

| MODELS      | CAPACITY | ACCURACY | NET WT. |
|-------------|----------|----------|---------|
|             |          |          | (Kg)    |
| CCS-500K100 | 500Kg    | 100g     | 4.2     |
| CCS-1T200   | 1000Kg   | 200g     | 4.2     |